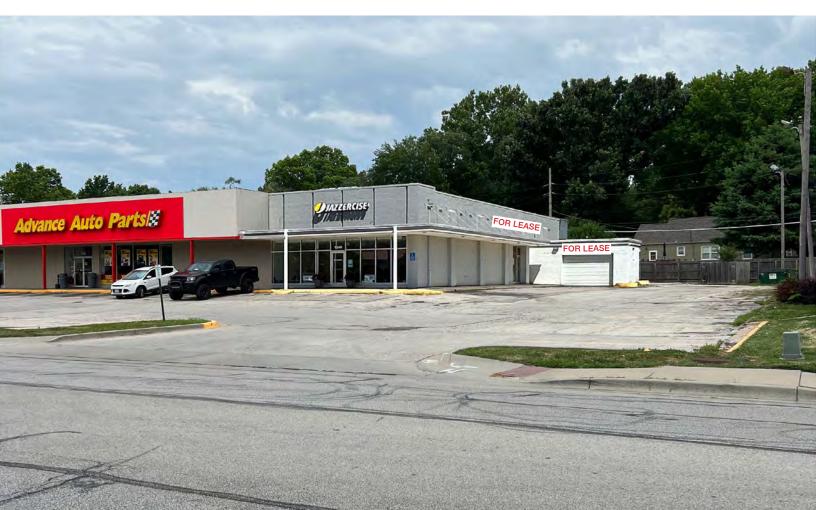

#### LEASE RATE: \$18/SF NNN | 2,104 SF ENDCAP SPACE

- Space includes large garage
- Primary Commercial corridor of Mission, Kansas
- Abundant parking and easy access new facade
- 1/2 block from The Gateway proposed mixed-use development
- One minute from Shawnee Mission Parkway, five minutes from I-35, and eight minutes from the Country Club Plaza
- Johnson Drive carries over 24,000 cars per day
- Estimated 12,516 people work within a one mile radius

#### 5320 JOHNSON DRIVE FLOOR PLAN =

5320 - 5380 Johnson Drive, Mission, Kansas

2,104 SF SPACE AVAILABLE FOR LEASE

SITE PLAN

5320 - 5380 Johnson Drive, Mission, Kansas

2,104 SF SPACE AVAILABLE FOR LEASE

**AERIAL** 