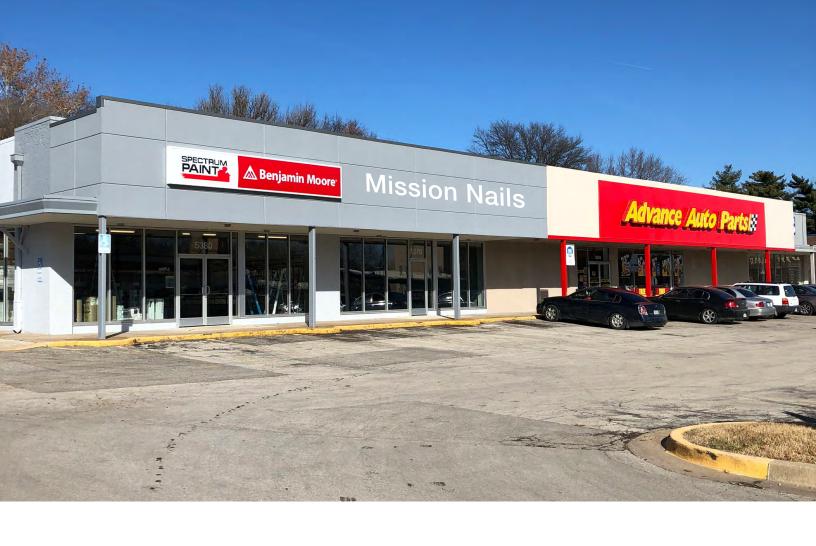

5320-5380 Johnson Drive, Mission, Kansas

#### LEASE RATE: \$18/SF NNN | 2,104 SF ENDCAP SPACE

- Space includes large garage
- Primary Commercial corridor of Mission, Kansas
- Abundant parking and easy access new facade
- 1/2 block from The Gateway proposed mixed-use development
- One minute from Shawnee Mission Parkway, five minutes from I-35, and eight minutes from the Country Club Plaza
- Johnson Drive carries over 24,000 cars per day
- Estimated 12,516 people work within a one mile radius