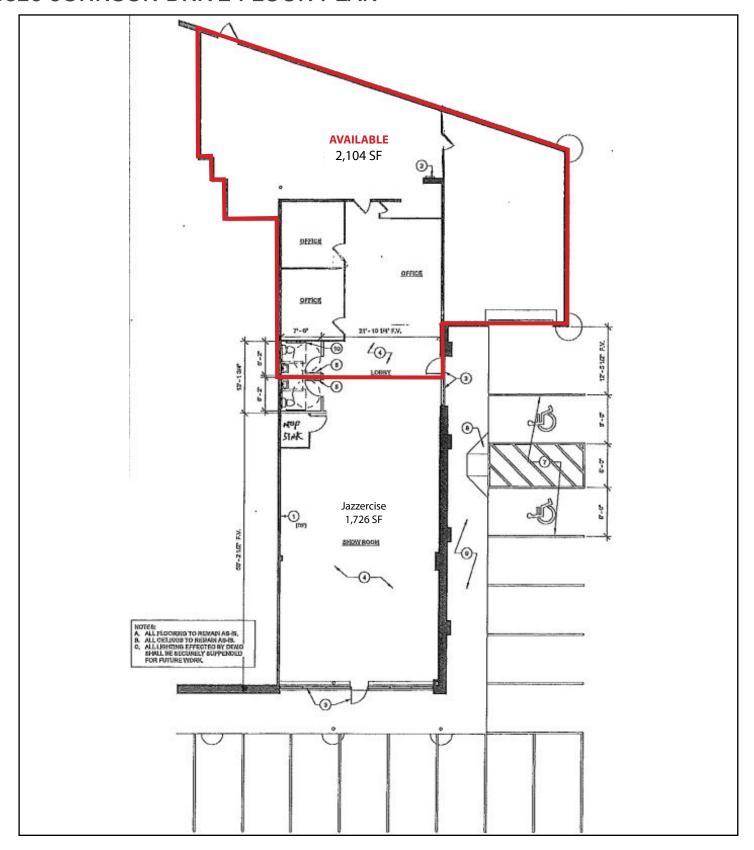

#### 5320 JOHNSON DRIVE FLOOR PLAN =

5320 - 5380 Johnson Drive, Mission, Kansas

2,104 SF SPACE AVAILABLE FOR LEASE

SITE PLAN

5320 - 5380 Johnson Drive, Mission, Kansas

2,104 SF SPACE AVAILABLE FOR LEASE

**AERIAL** 