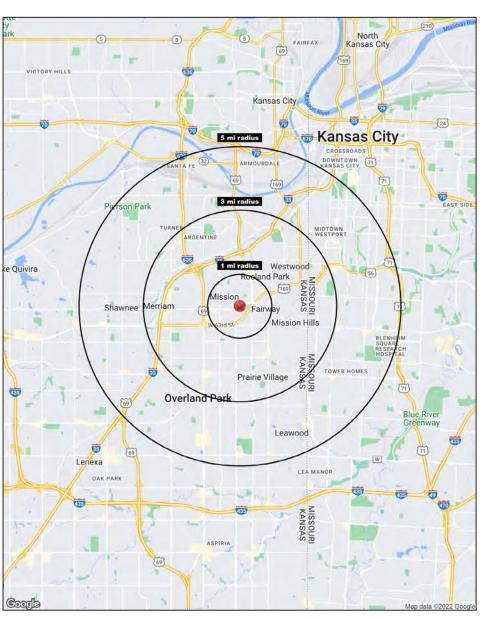

#### **DEMOGRAPHICS**

|                       | 1 mile    | 3 miles   | 5 miles  |
|-----------------------|-----------|-----------|----------|
| Estimated Population  | 11,583    | 92,603    | 269,035  |
| Avg. Household Income | \$100.178 | \$113,106 | \$95,260 |