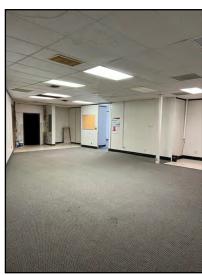

#### LEASE RATE: \$18/SF NNN | 2,104 SF ENDCAP SPACE

- Space includes large garage
- Primary Commercial corridor of Mission, Kansas
- Abundant parking and easy access new facade
- 1/2 block from The Gateway proposed mixed-use development
- One minute from Shawnee Mission Parkway, five minutes from I-35, and eight minutes from the Country Club Plaza
- Johnson Drive carries over 24,000 cars per day
- Estimated 12,516 people work within a one mile radius