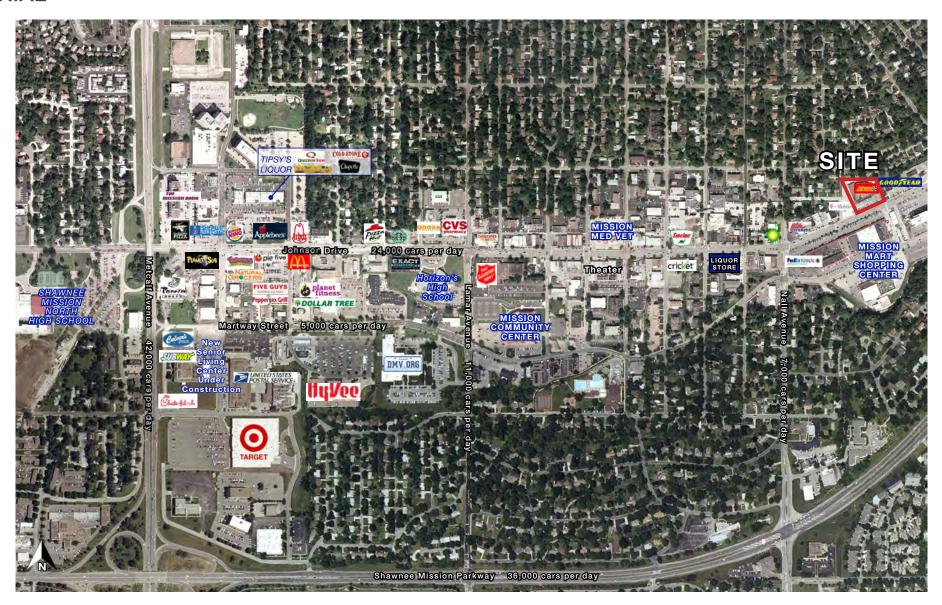

#### 5320 JOHNSON DRIVE FLOOR PLAN =

5320 - 5380 Johnson Drive, Mission, Kansas

2,104 SF SPACE AVAILABLE FOR LEASE

SITE PLAN

5320 - 5380 Johnson Drive, Mission, Kansas

2,104 SF SPACE AVAILABLE FOR LEASE

**AERIAL** 

- Space includes large garage
- Primary Commercial corridor of Mission, Kansas
- Abundant parking and easy access new facade
- 1/2 block from The Gateway proposed mixed-use development
- One minute from Shawnee Mission Parkway, five minutes from I-35, and eight minutes from the Country Club Plaza
- Johnson Drive carries over 24,000 cars per day
- Estimated 12,516 people work within a one mile radius