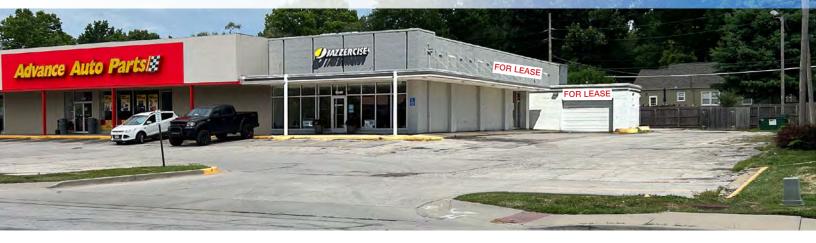

5320-5380 Johnson Drive, Mission, Kansas

#### LEASE RATE: \$18/SF NNN | 2,104 SF ENDCAP SPACE

- Space includes large garage
- Primary Commercial corridor of Mission, Kansas
- Abundant parking and easy access new facade
- 1/2 block from The Gateway proposed mixed-use development
- One minute from Shawnee Mission Parkway, five minutes from I-35, and eight minutes from the Country Club Plaza
- Johnson Drive carries over 24,000 cars per day
- Estimated 12,516 people work within a one mile radius