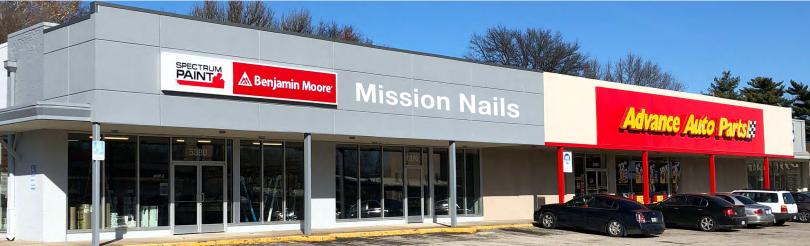

5320-5380 Johnson Drive, Mission, Kansas

#### LEASE RATE: \$18/SF NNN | 2,104 SF ENDCAP SPACE

- Space includes large garage
- Primary Commercial corridor of Mission, Kansas
- Abundant parking and easy access new facade
- 1/2 block from The Gateway proposed mixed-use development
- One minute from Shawnee Mission Parkway, five minutes from I-35, and eight minutes from the Country Club Plaza
- Johnson Drive carries over 24,000 cars per day
- Estimated 12,516 people work within a one mile radius