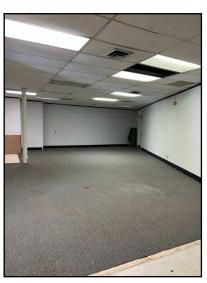

#### LEASE RATE: \$18/SF NNN | 2,104 SF ENDCAP SPACE

- Space includes large garage
- Primary Commercial corridor of Mission, Kansas
- Abundant parking and easy access new facade
- 1/2 block from The Gateway proposed mixed-use development
- One minute from Shawnee Mission Parkway, five minutes from I-35, and eight minutes from the Country Club Plaza
- Johnson Drive carries over 24,000 cars per day
- Estimated 12,516 people work within a one mile radius