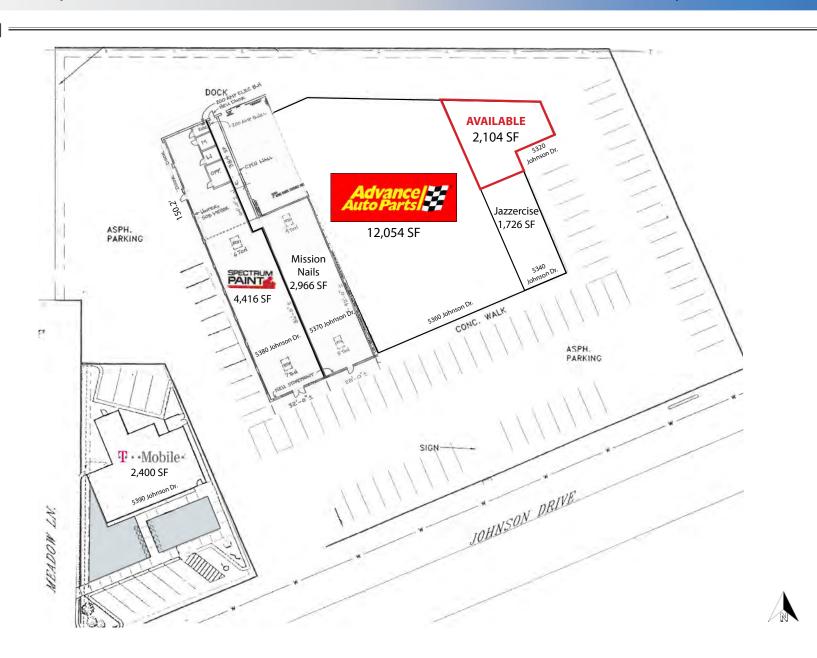

#### 5320 JOHNSON DRIVE FLOOR PLAN =

5320 - 5380 Johnson Drive, Mission, Kansas

2,104 SF SPACE AVAILABLE FOR LEASE

SITE PLAN

5320 - 5380 Johnson Drive, Mission, Kansas

2,104 SF SPACE AVAILABLE FOR LEASE

**AERIAL** 

#### LEASE RATE: \$18/SF NNN | 2,104 SF ENDCAP SPACE

- Space includes large garage
- Primary Commercial corridor of Mission, Kansas
- Abundant parking and easy access new facade
- 1/2 block from The Gateway proposed mixed-use development
- One minute from Shawnee Mission Parkway, five minutes from I-35, and eight minutes from the Country Club Plaza
- Johnson Drive carries over 24,000 cars per day
- Estimated 12,516 people work within a one mile radius